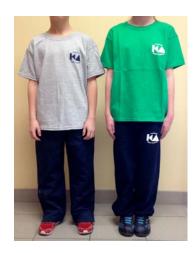

Students will also be allocated a 'house colour' and are to wear house t-shirts on specified days.

High school mesh (unisex/junior/men's) or ladies shorts and cotton Kuper or Under Armour t-shirt. Any Kuper hoodie can be worn over top.