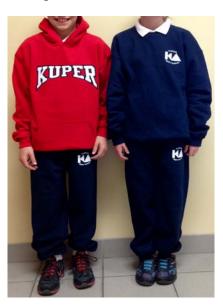

**Grade 6**- high school ties, khaki skirt or shorts

**K3 - Gr 4 Summer Gym Uniform** White or Navy Kuper polo shirt and navy Kuper gym shorts, white socks and gym shoes.

Winter Gym Uniform

Same as summer plus choice of fleece sweatshirt or hoodie, navy high school sweatpants.