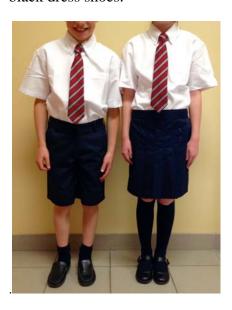

**Grade 3- 6 Winter uniform**- Boys uniform same as previous years, girls change from tunic to Navy Kuper kilt and red zip tie.

K4 -Gr 5 Summer dress uniform

Short sleeve dress shirt, Kuper tie, navy shorts for boys and navy skort for girls, navy knee socks for girls and black dress shoes.