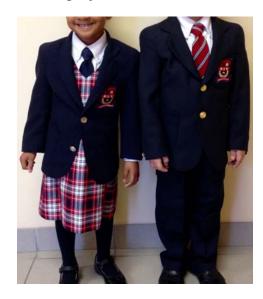

**K4 Winter dress uniform-** Boys wear a Kuper sweater, white dress shirt, red zip tie, and navy dress pants. The girls wear a plaid tunic, white blouse navy zip tie, and a Kuper cardigan.

**K5-Grade 2 Winter** – same as K4 but with Kuper junior Blazer