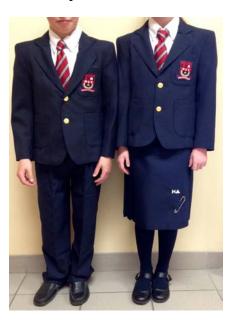

**Grade 3- 6 Winter uniform**- Boys uniform same as previous years, girls change from tunic to Navy Kuper kilt and red zip tie.

K4 -Gr 5 Summer dress uniform

Short sleeve dress shirt, Kuper tie, navy shorts for boys and navy skort for girls, navy knee socks for girls and black dress shoes.