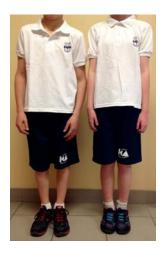

**Grade 6**- high school ties, khaki skirt or shorts

**K3 - Gr 4 Summer Gym Uniform** White or Navy Kuper polo shirt and navy Kuper gym shorts, white socks and gym shoes.

Winter Gym Uniform

Same as summer plus choice of fleece sweatshirt or hoodie, navy high school sweatpants.