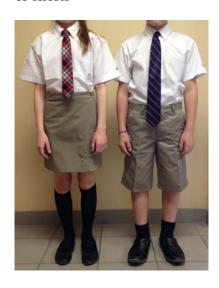

**Grade 6**- high school ties, khaki skirt or shorts

**K3 - Gr 4 Summer Gym Uniform** White or Navy Kuper polo shirt and navy Kuper gym shorts, white socks and gym shoes.

Winter Gym Uniform

Same as summer plus choice of fleece sweatshirt or hoodie, navy high school sweatpants.