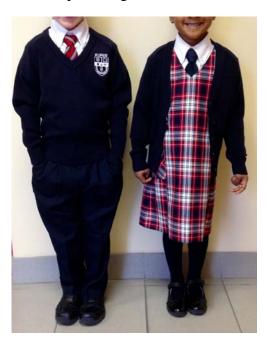

**K4 Winter dress uniform-** Boys wear a Kuper sweater, white dress shirt, red zip tie, and navy dress pants. The girls wear a plaid tunic, white blouse navy zip tie, and a Kuper cardigan.

**K5-Grade 2 Winter** – same as K4 but with Kuper junior Blazer